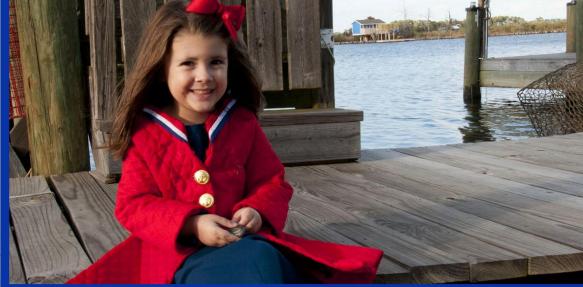

# Target Market

- **\star** Young girls, ages 4-6.
- ★ Parents, ages 30-40, with average incomes of \$80,000-\$120,000.
- ★ Parents have conservative, traditional values looking for modest appropriate childrens wear, that can go from playground to sunday school.
- ★ Parents looking for quality clothing suited for multiple climates.
- $\star$  Functionality and versatility

# Trend Analysis

- ★ Pinterest
- ★ Dolce & Gabbana's fall/winter children' s line
  - floral, lace, and headbands
  - dresses paired with warm winter coats, leggings, and matching headband
- $\star$  Gap Kids
  - edgier side no floral theme puffer coats, jeans, and sweaters mostly
- ★ Zulily
  - lower price range
  - similar styles as Dolce & Gabbana