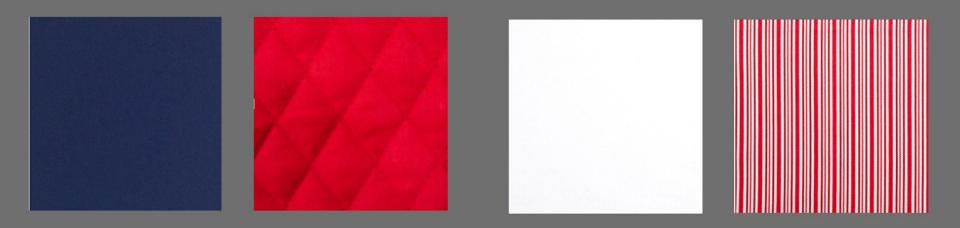

#### Fabrics

Solid Navy 100% Cotton Plain Weave, Red Diamond Double Faced Quilted fabric, White on White Polka Dot keepsake Calico 100% Cotton, Candy Stripe 100% Cotton