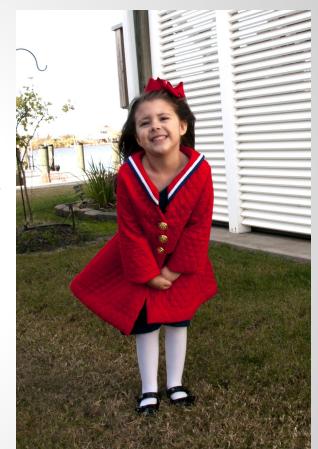

# Target Market

- **\star** Young girls, ages 4-6.
- ★ Parents, ages 30-40, with average incomes of \$80,000-\$120,000.
- ★ Parents have conservative, traditional values looking for modest appropriate childrens wear, that can go from playground to sunday school.
- ★ Parents looking for quality clothing suited for multiple climates.
- $\star$  Functionality and versatility

#### Fabrics

Solid Navy 100% Cotton Plain Weave, Red Diamond Double Faced Quilted fabric, White on White Polka Dot keepsake Calico 100% Cotton, Candy Stripe 100% Cotton