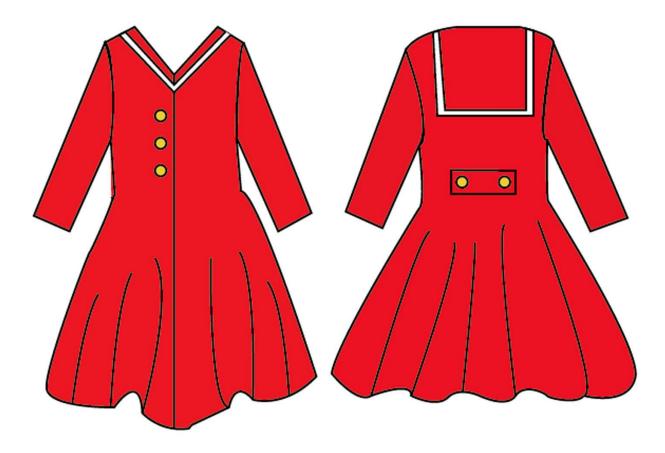

#### Fabrics

Solid Navy 100% Cotton Plain Weave, Red Diamond Double Faced Quilted fabric, White on White Polka Dot keepsake Calico 100% Cotton, Candy Stripe 100% Cotton