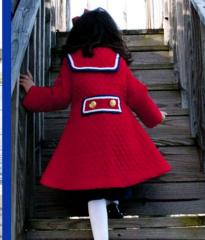

# Target Market

- **\star** Young girls, ages 4-6.
- ★ Parents, ages 30-40, with average incomes of \$80,000-\$120,000.
- ★ Parents have conservative, traditional values looking for modest appropriate childrens wear, that can go from playground to sunday school.
- ★ Parents looking for quality clothing suited for multiple climates.
- $\star$  Functionality and versatility

#### Fabrics

Solid Navy 100% Cotton Plain Weave, Red Diamond Double Faced Quilted fabric, White on White Polka Dot keepsake Calico 100% Cotton, Candy Stripe 100% Cotton