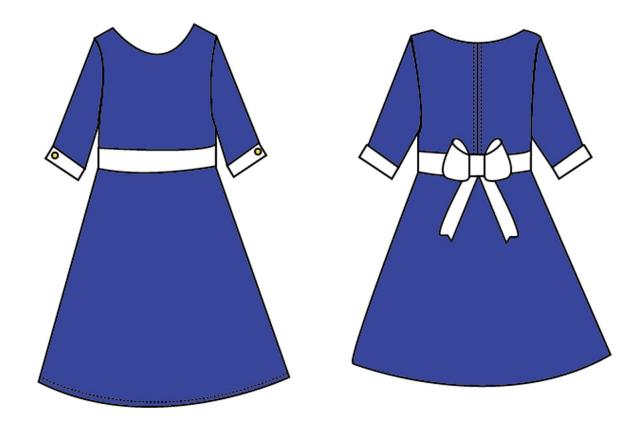

#### Fabrics

Solid Navy 100% Cotton Plain Weave, Red Diamond Double Faced Quilted fabric, White on White Polka Dot keepsake Calico 100% Cotton, Candy Stripe 100% Cotton