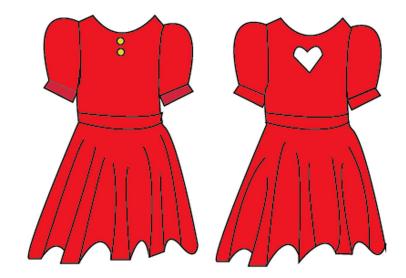

### **Color Trends**

Radiant Orchid #18-3224

Royal Blue #19-3955

Aluminum #16-1107

★ Aurora Red #18-1550

Misted Yellow #14-0837

Sangria #19-2047

Mauve Mist #15-3207