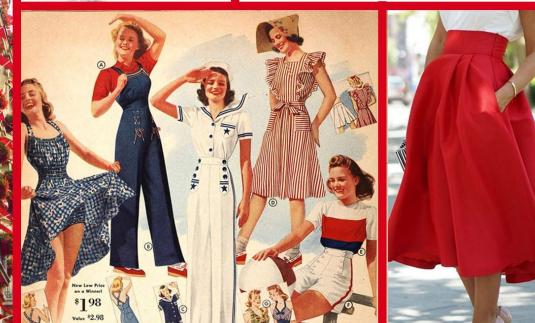

# Trend Analysis

- ★ Pinterest
- ★ Dolce & Gabbana's fall/winter children' s line
  - floral, lace, and headbands
  - dresses paired with warm winter coats, leggings, and matching headband
- $\star$  Gap Kids
  - edgier side no floral theme puffer coats, jeans, and sweaters mostly
- ★ Zulily
  - lower price range
  - similar styles as Dolce & Gabbana