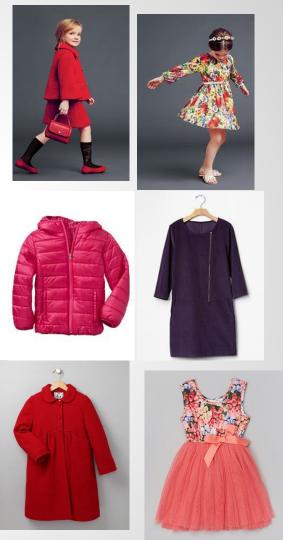

# Trend Analysis

- ★ Pinterest
- ★ Dolce & Gabbana's fall/winter children' s line
  - floral, lace, and headbands
  - dresses paired with warm winter coats, leggings, and matching headband
- $\star$  Gap Kids
  - edgier side no floral theme puffer coats, jeans, and sweaters mostly
- ★ Zulily
  - lower price range
  - similar styles as Dolce & Gabbana