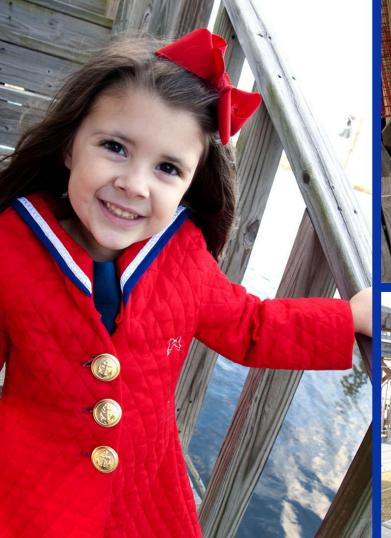

# Target Market

- **\star** Young girls, ages 4-6.
- ★ Parents, ages 30-40, with average incomes of \$80,000-\$120,000.
- ★ Parents have conservative, traditional values looking for modest appropriate childrens wear, that can go from playground to sunday school.
- ★ Parents looking for quality clothing suited for multiple climates.
- $\star$  Functionality and versatility

# Trend Analysis

- ★ Pinterest
- ★ Dolce & Gabbana's fall/winter children' s line
  - floral, lace, and headbands
  - dresses paired with warm winter coats, leggings, and matching headband
- $\star$  Gap Kids
  - edgier side no floral theme puffer coats, jeans, and sweaters mostly
- ★ Zulily
  - lower price range
  - similar styles as Dolce & Gabbana