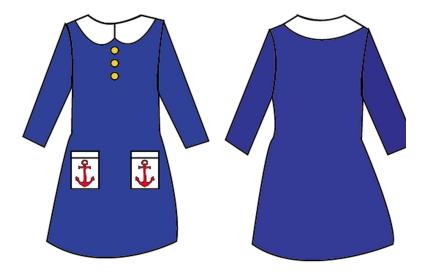

#### Fabrics

Solid Navy 100% Cotton Plain Weave, Red Diamond Double Faced Quilted fabric, White on White Polka Dot keepsake Calico 100% Cotton, Candy Stripe 100% Cotton